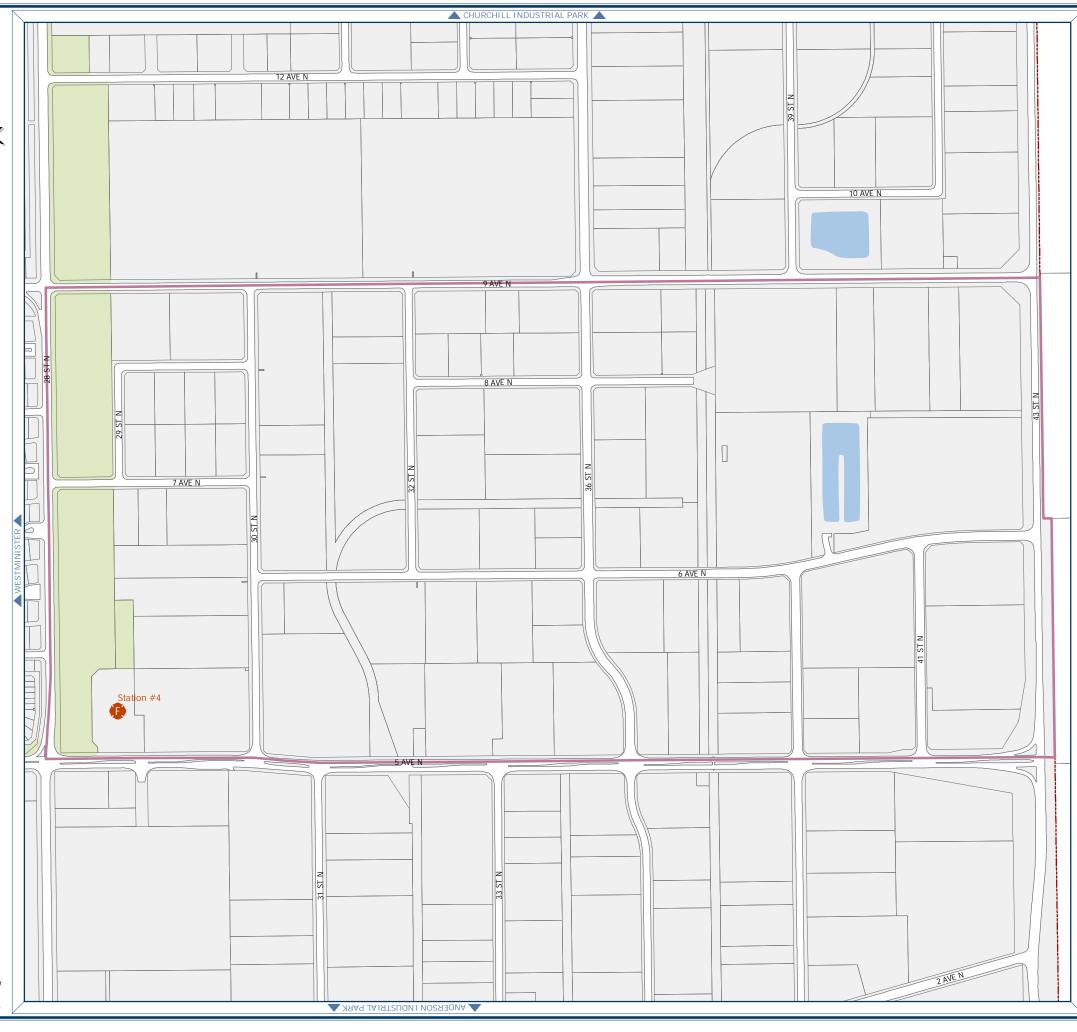

## SHACKLEFORD INDUSTRIAL PARK

~ NEIGHBOURHOOD MAP SERIES ~

#### Legend

CEM

Cemetery Golf Course

H

Hospital

Recycling Station

**Aquatic Facilities** 

Indoor Pool

### **Educational Facilities**

Holy Spirit Catholic School Division Lethbridge School District No. 51

Other

**Emergency Services** 

Lethbridge Fire Department

Lethbridge Regional Police Service

RCMP Lethbridge Detachment

Greenspace

Bridges

Railway

**Recreational Facilities** 

City Boundary

Lake or River

Ball Diamond

Football Field

Ice Centre

Rugby Pitch

Soccer Pitch

Parcel Boundary

River Valley Parkland

School Grounds

Neighbourhood maps do not correspond to or identify neighbourhoods that are governed by Neighbourhood Redevelopment Plans, Area Structure Plans, Outline Plans, or Comprehensive Plans. To learn more about plans that might be in effect for your neighbourhood, please see Major Plans & Maps in the Doing Business, Planning and Development of Property section.