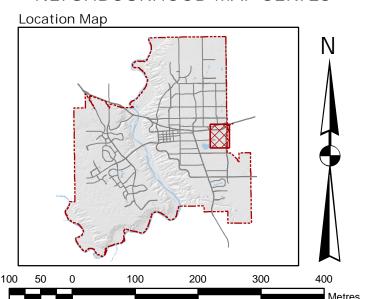

## W T HILL BUSINESS PARK

~ NEIGHBOURHOOD MAP SERIES ~

River Valley Parkland

School Grounds

Neighbourhood maps do not correspond to or identify neighbourhoods that are governed by Neighbourhood Redevelopment Plans, Area Structure Plans, Outline Plans, or Comprehensive Plans. To learn more about plans that might be in effect for your neighbourhood, please see Major Plans & Maps in the Doing Business, Planning and Development of Property section.