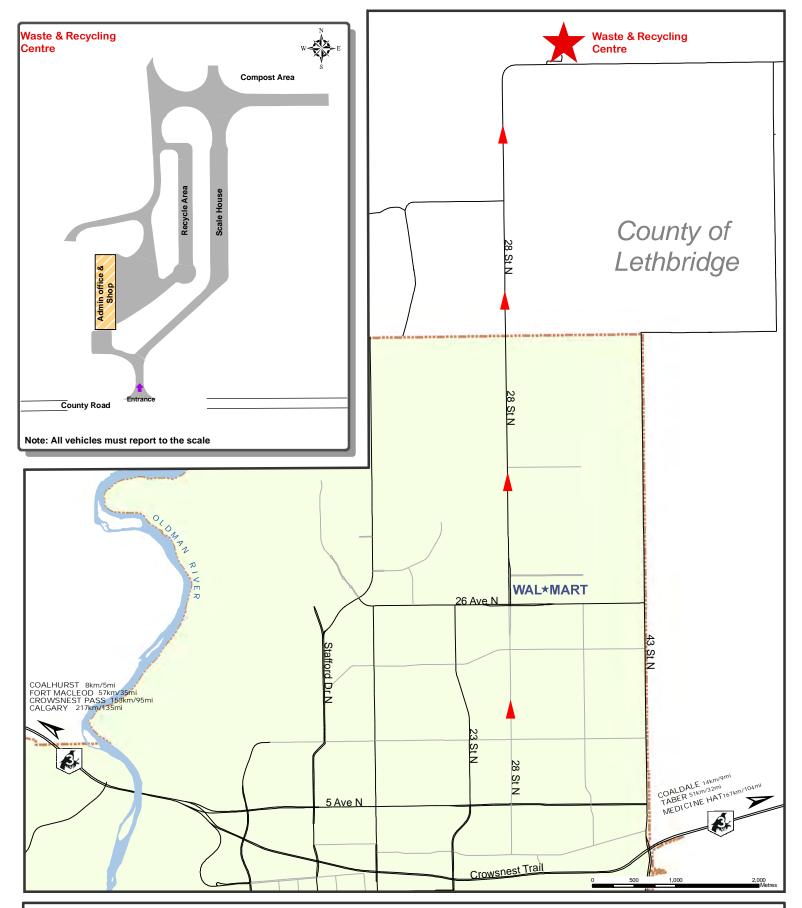

## **WASTE & RECYCLING CENTRE LOCATION**

City of Lethbridge Boundary

Waste & Recycling Center Follow the extension of 28th Street North, the landfill is located approximately 7 km north of 26th Avenue North.