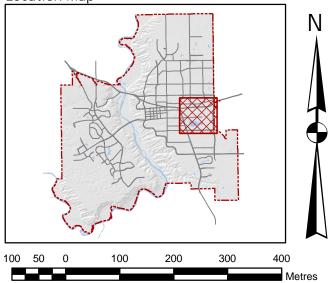

## **HENDERSON LAKE**

~ NEIGHBOURHOOD MAP SERIES ~

#### Legend

CEM

Cemetery Golf Course

Hospital

Recycling Station

#### **Aquatic Facilities**

Indoor Pool

Outdoor Pool

#### **Educational Facilities**

Holy Spirit Catholic School Division Lethbridge School District No. 51

Other

### **Emergency Services**

Lethbridge Fire Department

Lethbridge Regional Police Service

RCMP Lethbridge Detachment

## **Recreational Facilities**

Bridges

Railway

City Boundary

Lake or River

Parcel Boundary

Ball Diamond Football Field

Ice Centre Rugby Pitch

Soccer Pitch

#### Greenspace

River Valley Parkland

School Grounds

Neighbourhood maps do not correspond to or identify neighbourhoods that are governed by Neighbourhood Redevelopment Plans, Area Structure Plans, Outline Plans, or Comprehensive Plans. To learn more about plans that might be in effect for your neighbourhood, please see Major Plans & Maps in the Doing Business, Planning and Development of Property section.