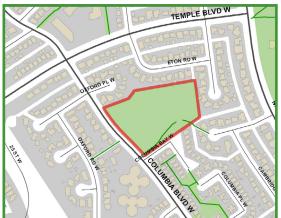

## COLUMBIA PARK 750 Columbia Blvd. West



## Lethbridge











The park features a playground and large mature trees perfect for a game of hide and seek or tag. A focal point of this park is the adult sized baseball diamond (often pre-booked). Impromptu play on sports fields is permitted as



long as the field isn't in use. Scheduled play on all sports fields must be prebooked through Recreation and Culture.

A shale trail system is located throughout the park and is ideal for the exercise enthusiast wanting to avoid the asphalt or concrete trails. There is plenty of open space ideal for a pick-up game of touch football, ultimate frisbee or soccer.