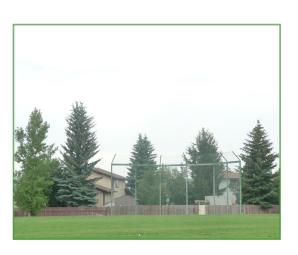

## Lethbridge

The park features a playground and large mature trees perfect for a game of hide and seek or tag. A focal point of this park is the adult sized baseball diamond (often pre-booked). Impromptu play on sports fields is permitted as