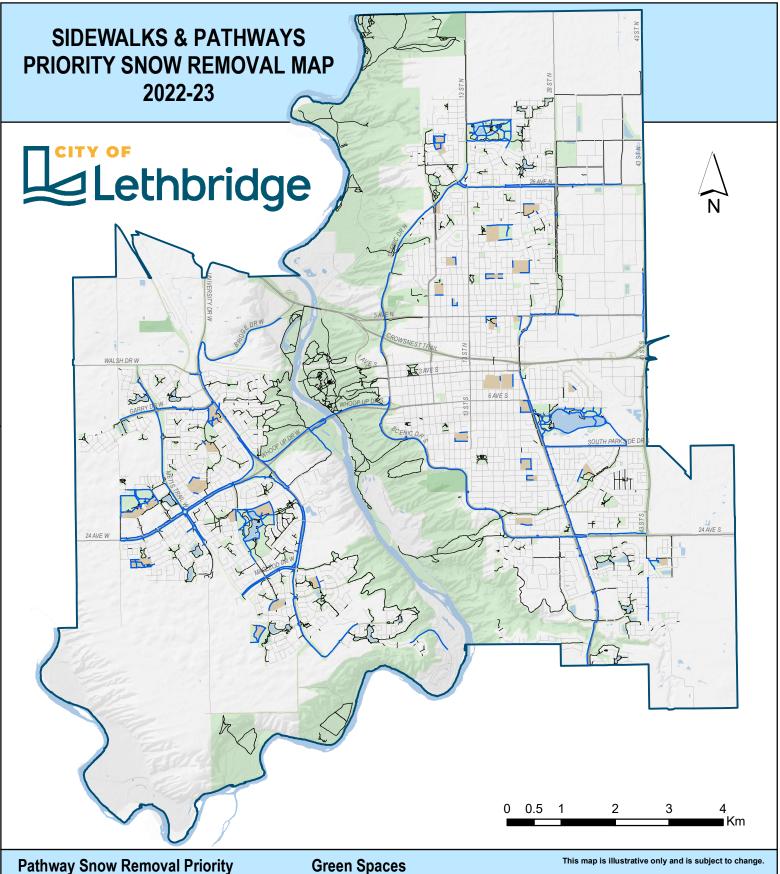

2 - Schools, Regional Parks & Regional Trails

All other trails & pathways

Cemetery

Schools

All other Parks & Green Spaces

The City of Lethbridge offers this information in good faith, but makes no warranty or representation, expressed or implied, with regard to the correctness, accuracy and/or reliability of this data.

Source of Information: City of Lethbridge Geographical Information System Data - compiled from field survey data

All rights reserved. No part of this map my be reproduced in any form or by any means without written consent from the City of Lethbridge.

©2022, City of Lethbridge, AB Canada Updated: Oct. 31, 2022