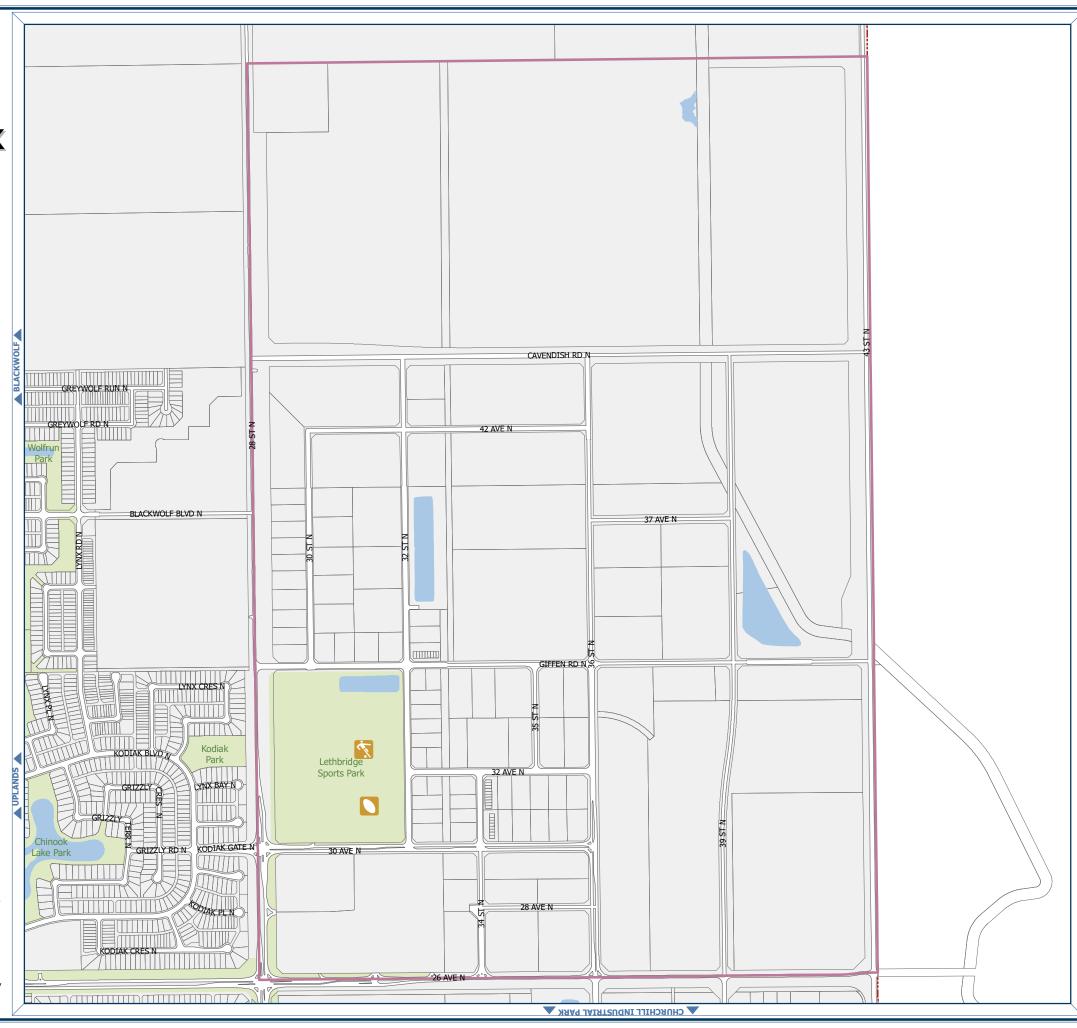

## **SHERRING INDUSTRIAL PARK**

## ~ NEIGHBOURHOOD MAP SERIES ~

### Legend

CEM

Cemetery Golf Course

Hospital

Recycling Station

**Aquatic Facilities** 

Indoor Pool

Outdoor Pool

**Educational Facilities** 

Holy Spirit Catholic School Division Lethbridge School District No. 51

**Emergency Services** 

Lethbridge Fire Department

Lethbridge Regional Police Service

RCMP Lethbridge Detachment

Greenspace

Bridges

Railway City Boundary

**Recreational Facilities** 

Lake or River

**Ball Diamond** 

Football Field

Ice Centre

Rugby Pitch

Soccer Pitch

Parcel Boundary

River Valley Parkland

School Grounds

Neighbourhood maps do not correspond to or identify neighbourhoods that are governed by Neighbourhood Redevelopment Plans, Area Structure Plans, Outline Plans, or Comprehensive Plans. To learn more about plans that might be in effect for your neighbourhood, please see Major Plans & Maps in the Doing Business, Planning and Development of Property section.