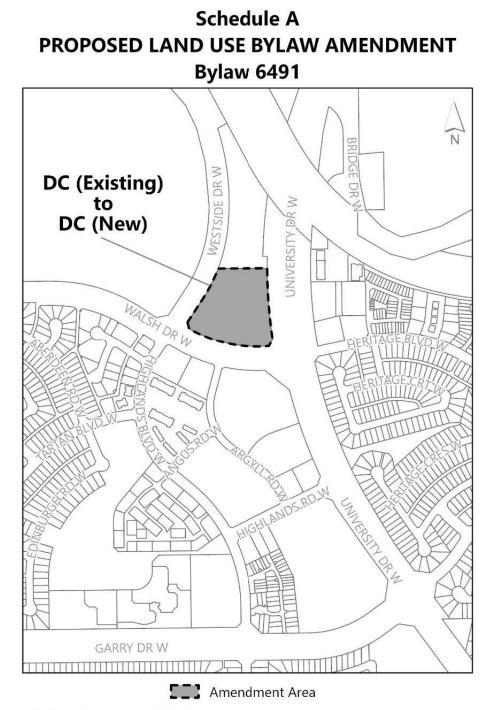

### 2401 Westside Dr. W

#### From:

Direct Control (DC) (Existing) •

#### To:

Direct Control (DC) (New) •

Applicant: Carolyn Agyapong

- Will add use of Group Home to parcel's other uses for the development of respite care and overnight child-care facility.
- Will add use of Clubs/Community Hall to parcel's • other uses for the development of a proposed event/gathering space.
- Existing Direct Control (DC) district does not currently allow for these land uses.
- See the attached map for land use details.