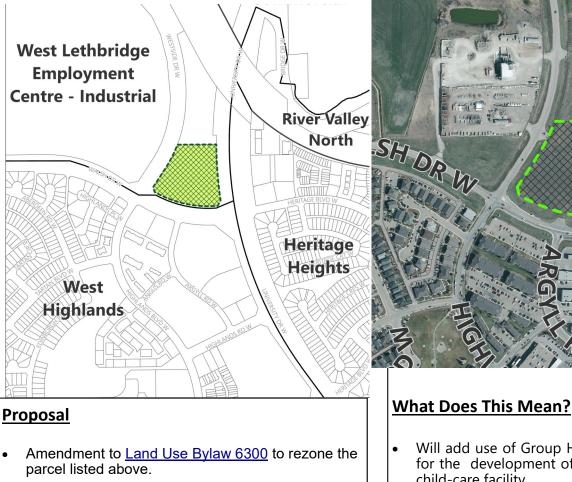

### 2401 Westside Dr. W

#### From:

Direct Control (DC) (Existing) •

#### To:

Direct Control (DC) (New) •

Applicant: Carolyn Agyapong

- Will add use of Group Home to parcel's other uses for the development of respite care and overnight child-care facility.
- Will add use of Clubs/Community Hall to parcel's • other uses for the development of a proposed event/gathering space.
- Existing Direct Control (DC) district does not currently allow for these land uses.
- See the attached map for land use details.