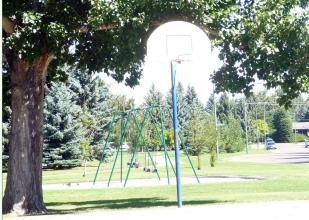

## South Side

The North Lakeview Green Strip connects the river valley and coulees to Henderson Lake Park. It is part of the regional trail network and the major east west corridor on the south side.

Amenities in the park include a small playground featuring a slide, climbing apparatus, swings, as well as open space suitable for younger children to play. Keep in mind the green strip is framed by a roadway on both sides.