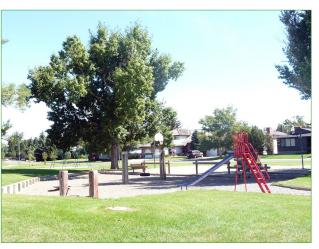

## South Side

The North Lakeview Green Strip connects the river valley and coulees to Henderson Lake Park. It is part of the regional trail network and the major east west corridor on the south side.

Amenities in the park include a small playground featuring a slide, climbing apparatus, swings, as well as open space suitable for younger children to play. Keep in mind the green strip is framed by a roadway on both sides.