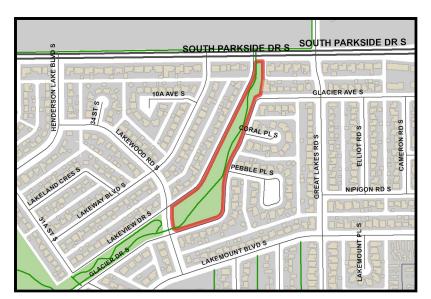

## LAKEVIEW GREEN STRIP NORTH 1166 Glacier Drive South

## South Side

The North Lakeview Green Strip connects the river valley and coulees to Henderson Lake Park. It is part of the regional trail network and the major east west corridor on the south side.

Amenities in the park include a small playground featuring a slide, climbing apparatus, swings, as well as open space suitable for younger children to play. Keep in mind the green strip is framed by a roadway on both sides.