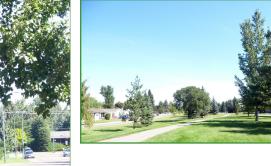

## South Side

The North Lakeview Green Strip connects the river valley and coulees to Henderson Lake Park. It is part of the regional trail network and the major east west corridor on the south side.

Amenities in the park include a small playground featuring a slide, climbing apparatus, swings, as well as open space suitable for younger children to play. Keep in mind the green strip is framed by a roadway on both sides.

The area features large mature trees and a great pathway frequently used by exercise enthusiasts and makes a great scenic detour through the Lakeview neighbourhood on your way to or from Henderson Lake.