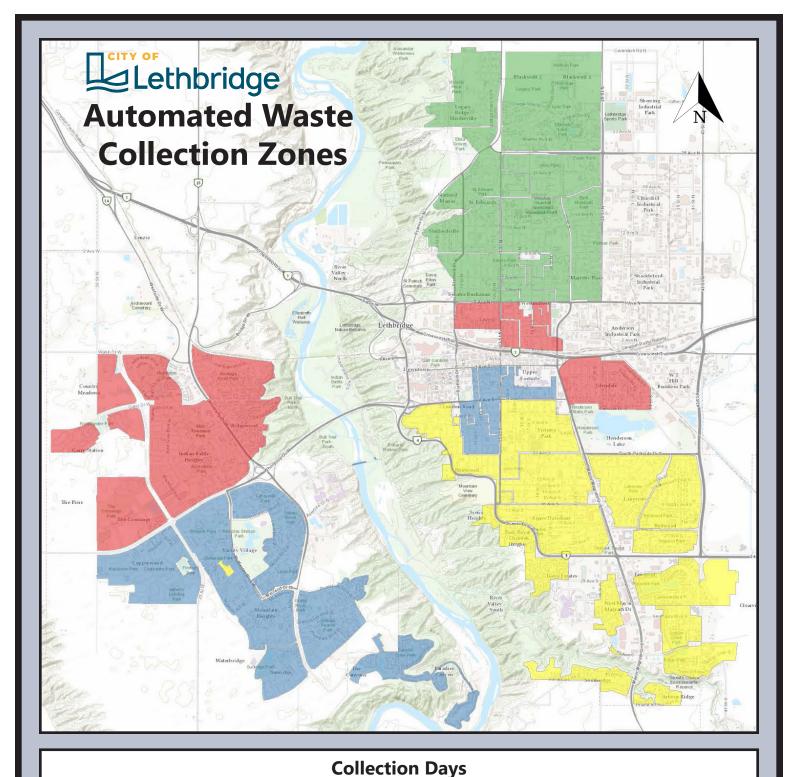

Tuesday

Wednesday

Thursday

**Friday** 

## If your pickup date is on...

Friday, April 15 (Good Friday)

Friday, July 1 (Canada Day)

Friday, September 30 (Truth & Reconciliation Day)

Friday, November 11 (Remembrance Day)

## Your cart will instead be collected on....

Saturday, April 16 Saturday, July 2

Saturday, October 1

Saturday, November 12

This map is illustrative only. The City of Lethbridge offers this infomation in good faith, but makes no warranty or representation, expressed or implied, with regard to the correctness, accuracy and/or reliability of this data. All rights reserved. No part of this map may be reproduced in any form or by any means without written consent from the City of Lethbridge. ©2021, City of Lethbridge, AB Canada Published March 2022