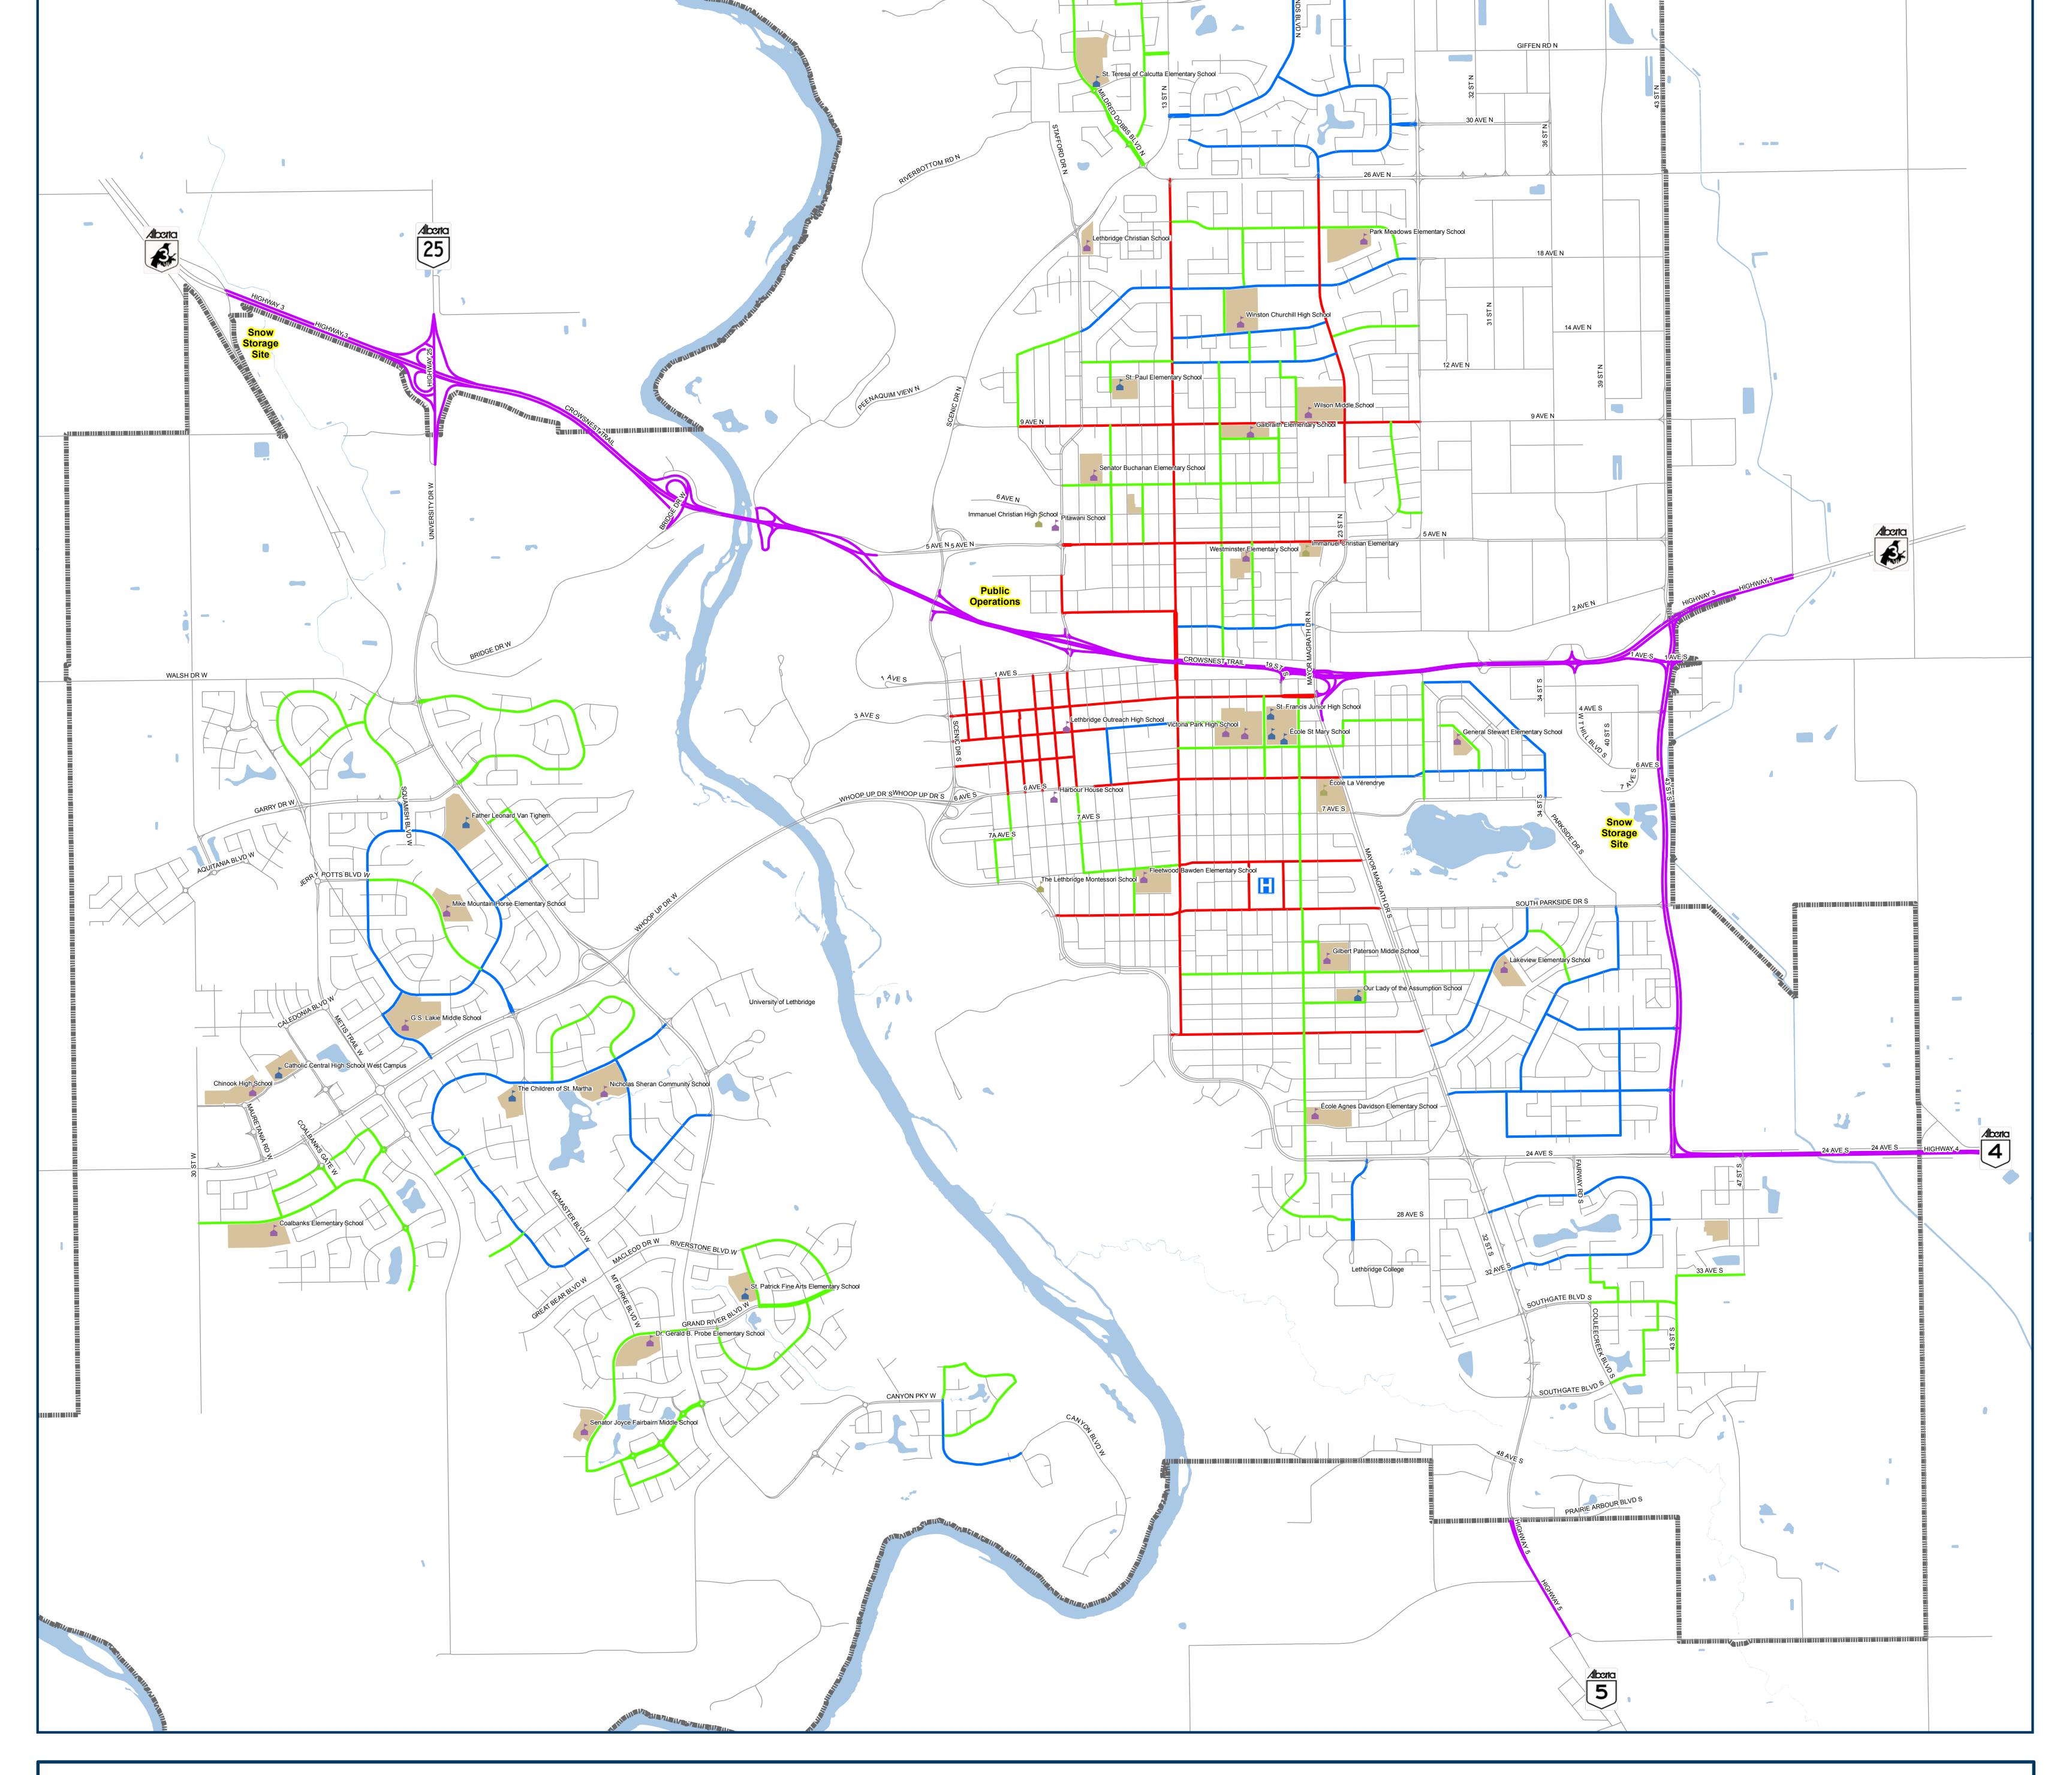

## Lethbridge

## ROAD SNOW REMOVAL PRIORITY MAP

0.5 0.25 0 0.5 1 1.5 2 Kilometres

2021 - 2022 Season \*To be reviewed annually.

## Legend

Snow Removal Priority 1

Snow Removal Priority 2

Snow Removal Priority 4

Maintained by Alberta Infrastructure & Transporation

## Notes

CAVENDISH RD I

This map is illustrative only. The City of Lethbridge offers this information in good faith, but makes no warranty or representation, expressed or implied, with regard to the correctness, accuracy and/or reliability of this data.

Source of Information: City of Lethbridge Geographical Information System Data – compiled from field survey data and historical records.

3-degree Transverse Mercator (3TM) 114-degree longitude central meridian North American Datum 1983