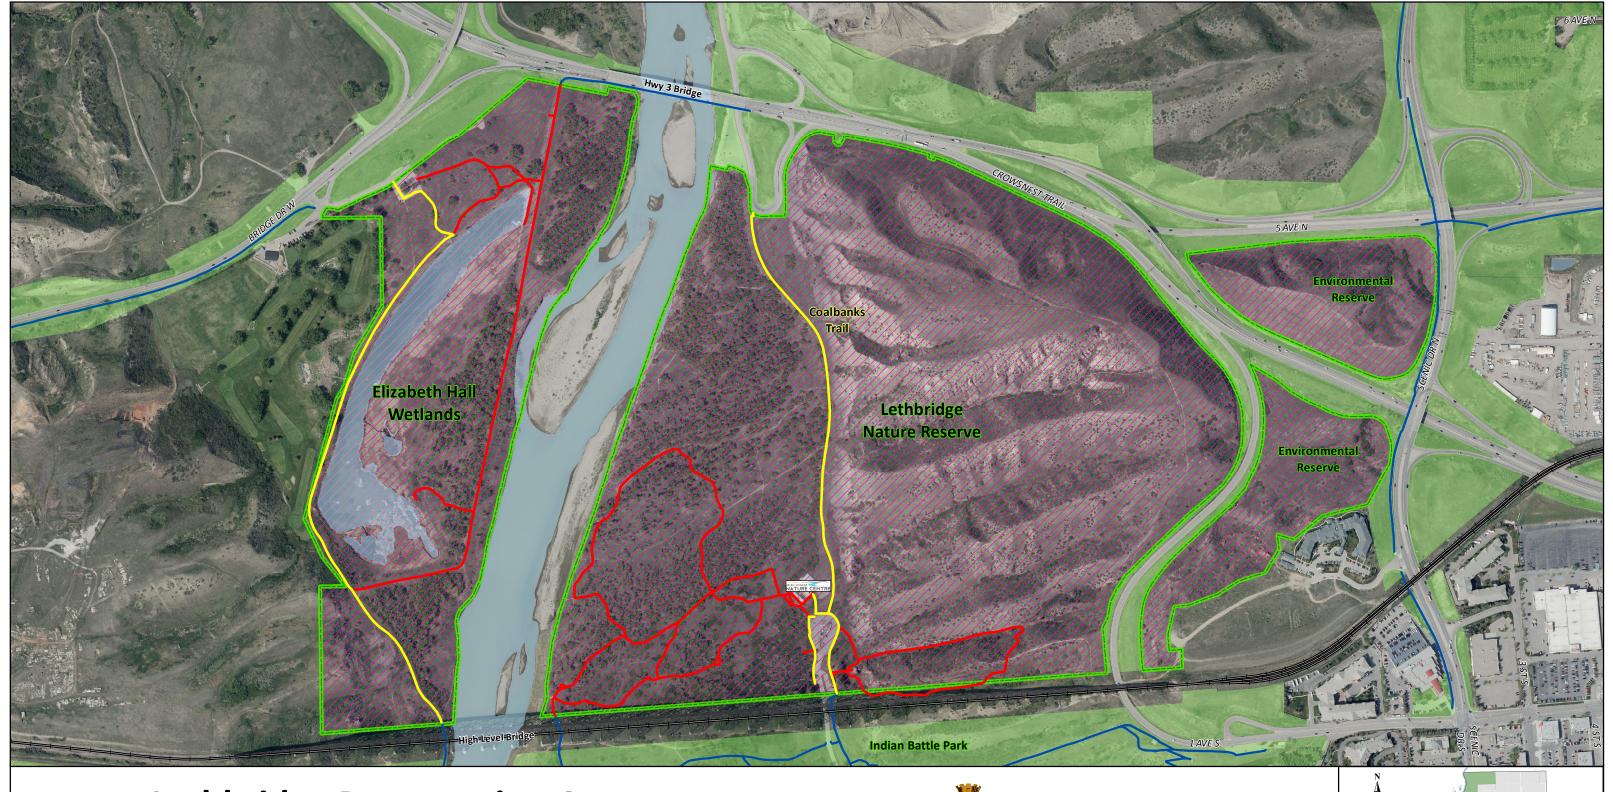

## Lethbridge Preservation Areas: Approved Bike-through Pathways

Approved Bike-through Pathway

No Bikes Permitted
Pathway Network

///// F

Preservation Area - No Bikes Permitted

Other Green Space

----- Railway

City of Lethbridge

This map is illustrative only. The City of Lethbridge offers this information in good faith, but makes no warranty or representation, expressed or implied, with regard to the correctness, accuracy and/or reliability of this data.

All rights reserved. No part of this map may be reproduced in any form or by any means without written consent from the City of Lethbridge. ©2020, City of Lethbridge, AB Canada